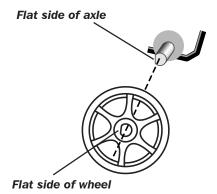

- Use the supplied lug nut wrench to detach the lug nuts from each wheel.
- 2. Remove a wheel from the axle.
- 3. Remove the **tire** from the old **wheel** and place it on a new **wheel**.

- 4. Align the flat side of the **wheel** with the flat side of the axle and slide the **wheel** onto the same axle.
- 5. Screw the **lug nut** onto the axle and tighten with the supplied **lug nut wrench**.
- 6. Repeat steps 2-5 for each wheel.