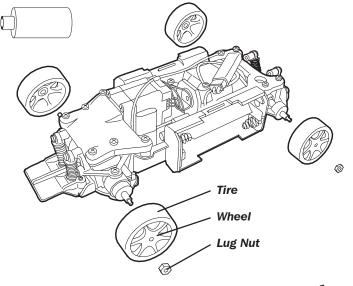

## Wheel Upgrade 60-8508

Customize the look of your vehicle with high performance wheels. This kit includes three (3) sets of custom wheels, 12 lug nuts, and one lug nut wrench. Before installing, turn off your vehicle and controller, and detach the car body for easier access.

- Use the supplied lug nut wrench to detach the lug nuts from each wheel.
- 2. Remove a wheel from the axle.
- 3. Remove the **tire** from the old **wheel** and place it on a new **wheel**.

- 4. Align the flat side of the **wheel** with the flat side of the axle and slide the **wheel** onto the same axle.
- 5. Screw the **lug nut** onto the axle and tighten with the supplied **lug nut wrench**.
- 6. Repeat steps 2-5 for each wheel.